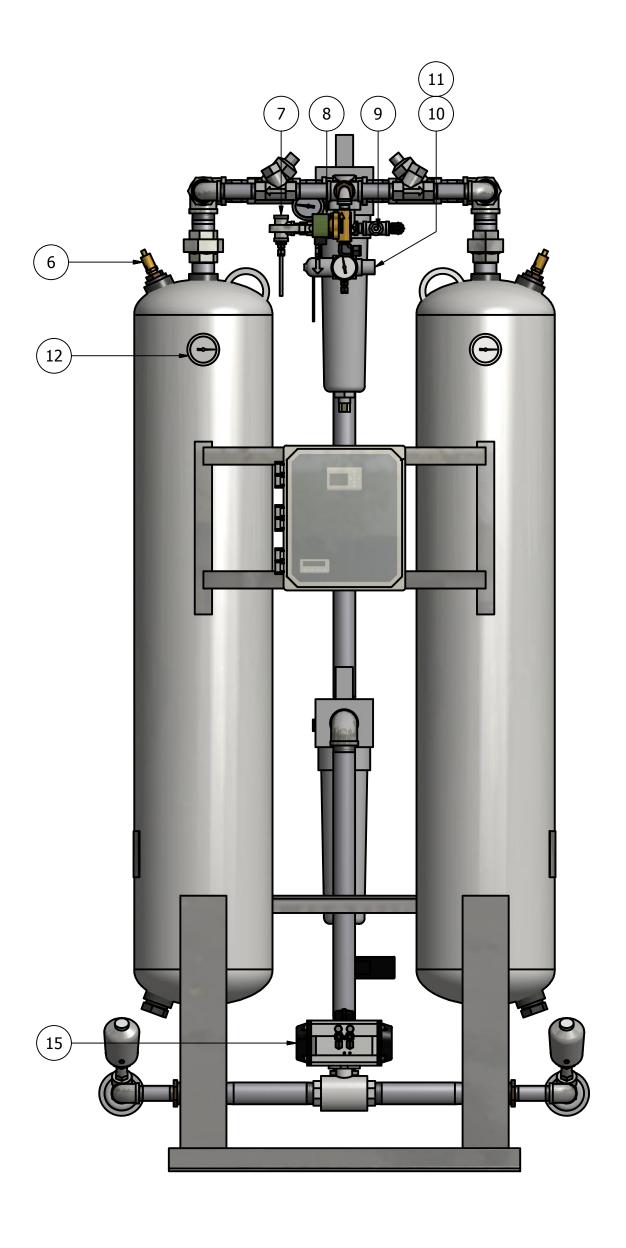

DRAWING NO.

DESCRIPTION ITEM QTY CHECK VALVE, PURGE 2 PRESSURE REGULATOR, PURGE 2 PRESSURE GAUGE, PURGE 3 CHECK VALVE, OUTLET 4 PARTICULATE AFTER-FILTER 5 RELIEF VALVE, TANK 6 DEW POINT MONITOR (OPTIONAL) SOLENOID VALVE, REPRESS 8 MOISTURE INDICATOR 9 1 10 PRESSURE REGULATOR, CONTROL PRESSURE GAUGE, CONTROL 11 12 PRESSURE GAUGE, TANK 13 COALESCER PRE-FILTER TIMED DRAIN 14 1 3 WAY BALL VALVE, INLET 15 ANGLE BODY VALVE, EXHAUST 16 MUFFLER, EXHAUST 17 MANUAL BALL VALVE, BYPASS 18 275 LBS DESICCANT