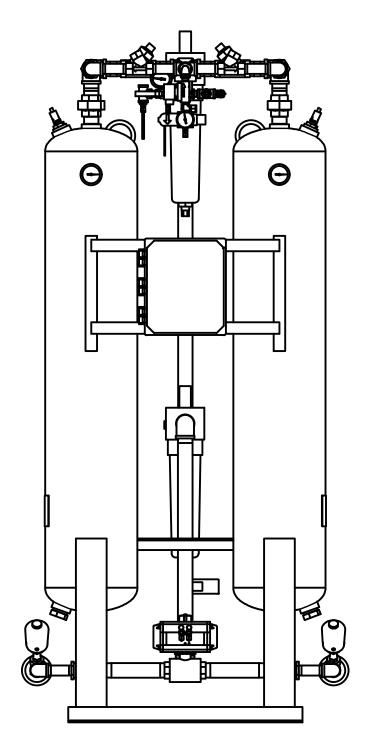

## HRL-0250-1-3 HEATLESS DESICCANT AIR DRYER **GENERAL ARRANGEMENT**

SHEET: 1 OF 2

FRACTIONS =± 1/4 "

**TOLERANCES UNLESS** 

OTHERWISE SPECIFIED:

ANGLES =  $\pm$  3° INCHES = $\pm$  1/2 " REV. ECO.

0661

В

## HRL-0250-1-3 HEATLESS DESICCANT AIR DRYER **GENERAL ARRANGEMENT**

AT20-1335

REV.

В

FRACTIONS =± 1/4 "

**TOLERANCES UNLESS** 

OTHERWISE SPECIFIED:

ANGLES = $\pm$  3° INCHES = $\pm$  1/2 "

DRAWING NO.

DESCRIPTION ITEM QTY CHECK VALVE, PURGE 2 PRESSURE REGULATOR, PURGE 2 PRESSURE GAUGE, PURGE 3 CHECK VALVE, OUTLET 4 PARTICULATE AFTER-FILTER 5 RELIEF VALVE, TANK 6 DEW POINT MONITOR (OPTIONAL) SOLENOID VALVE, REPRESS 8 MOISTURE INDICATOR 9 1 10 PRESSURE REGULATOR, CONTROL PRESSURE GAUGE, CONTROL 11 12 PRESSURE GAUGE, TANK 13 COALESCER PRE-FILTER TIMED DRAIN 14 1 3 WAY BALL VALVE, INLET 15 ANGLE BODY VALVE, EXHAUST 16 MUFFLER, EXHAUST 17 MANUAL BALL VALVE, BYPASS 18 275 LBS DESICCANT