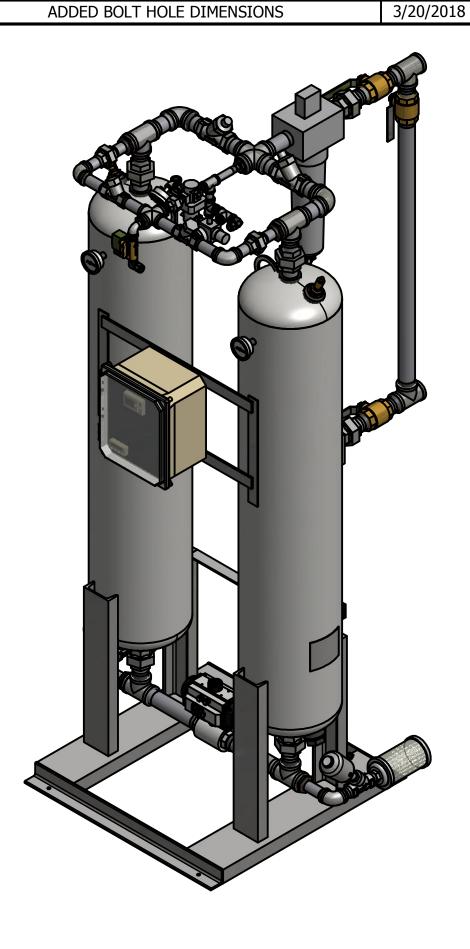

| REVISION LOG |      |                            |           |          |  |  |  |
|--------------|------|----------------------------|-----------|----------|--|--|--|
| REV.         | ECO. | DESCRIPTION                | DATE      | APPROVED |  |  |  |
| В            | 0661 | ADDED BOLT HOLE DIMENSIONS | 3/20/2018 | WS       |  |  |  |

| REV. | ECO. | DESCRIPTION                | DATE      | APPROVED |
|------|------|----------------------------|-----------|----------|
| В    | 0661 | ADDED BOLT HOLE DIMENSIONS | 3/20/2018 | WS       |
|      |      | PARTS LIST                 |           |          |

DRAWING NO.

DESCRIPTION ITEM QTY CHECK VALVE, PURGE 2 PRESSURE REGULATOR, PURGE 2 PRESSURE GAUGE, PURGE 3 CHECK VALVE, OUTLET 4 PARTICULATE AFTER-FILTER 5 RELIEF VALVE, TANK 6 DEW POINT MONITOR (OPTIONAL) SOLENOID VALVE, REPRESS 8 MOISTURE INDICATOR 9 1 10 PRESSURE REGULATOR, CONTROL PRESSURE GAUGE, CONTROL 11 12 PRESSURE GAUGE, TANK 13 COALESCER PRE-FILTER TIMED DRAIN 14 1 3 WAY BALL VALVE, INLET 15 ANGLE BODY VALVE, EXHAUST 16 MUFFLER, EXHAUST 17 MANUAL BALL VALVE, BYPASS 18 275 LBS DESICCANT