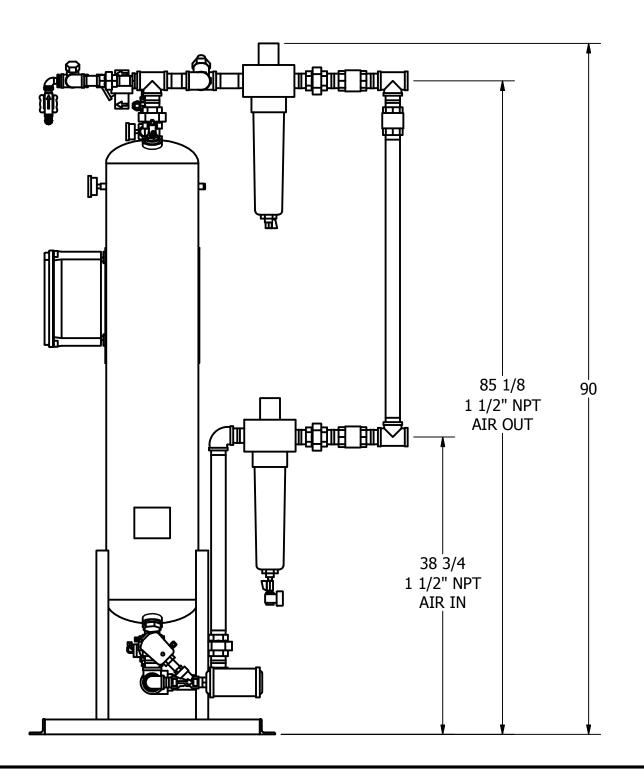

## HRL-0250-1-3 HEATLESS DESICCANT AIR DRYER **GENERAL ARRANGEMENT**

SHEET: 1 OF 2

FRACTIONS =± 1/4 "

**TOLERANCES UNLESS** 

OTHERWISE SPECIFIED:

ANGLES =  $\pm$  3° INCHES = $\pm$  1/2 " REV. ECO.

0661

В

## HRL-0250-1-3 HEATLESS DESICCANT AIR DRYER **GENERAL ARRANGEMENT**

AT20-1335

REV.

В

FRACTIONS =± 1/4 "

**TOLERANCES UNLESS** 

OTHERWISE SPECIFIED:

ANGLES = $\pm$  3° INCHES = $\pm$  1/2 "

DATE: 6/7/2018

DATE:

DRAWING NO. AT20-1335 REV.

FINISH = 250

—15 1/4 <del>----</del> 49 1/4 30 32 Ø3/8 TYP. 30 1/2-42 1/2 -

SCALE: N/A